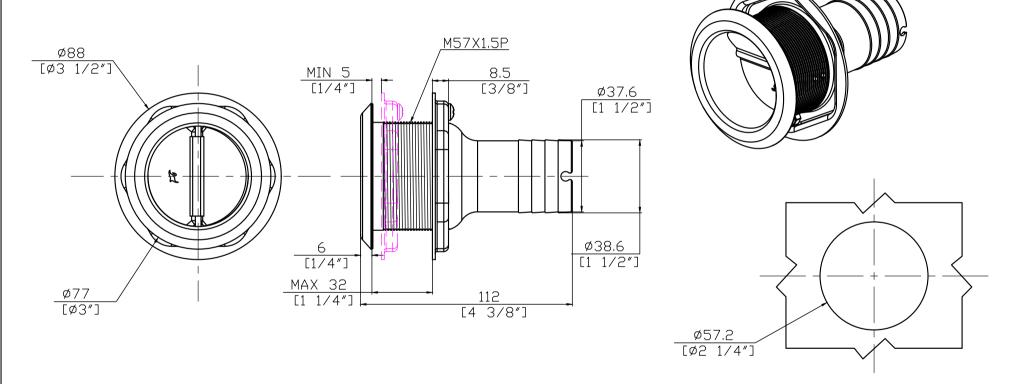

| <b>Marine Town</b> |      |            | •           | MEGA SCUPPER THRU HULL 1,5" |          |        |  |  | DRAWN | CHKD | SCALE | DRAWING NUMBER                            |
|--------------------|------|------------|-------------|-----------------------------|----------|--------|--|--|-------|------|-------|-------------------------------------------|
|                    |      |            | 77          |                             |          |        |  |  | CJY   | P.L  | 1:2   | J-0103785                                 |
| REV                | DATE | DRAWN/CHKD | DESCRIPTION | PART NUMBER                 | MATERIAL | FINISH |  |  |       |      |       | MILLIMETERS                               |
|                    |      |            |             | 0103785                     | XXXXX    | XXXXX  |  |  |       |      |       |                                           |
|                    |      |            |             |                             |          |        |  |  |       |      |       | ALL DIMENSIONS WITHOUT TOLERANCES ARE FOR |
|                    |      |            |             |                             |          |        |  |  |       |      |       | REFERENCE ONLY.                           |
|                    |      |            |             |                             |          |        |  |  |       |      |       | L                                         |
|                    |      |            |             |                             |          |        |  |  |       |      |       | A4                                        |
|                    |      |            |             |                             |          |        |  |  |       |      |       | THIRD ANGLE PROJECTION SIZE               |

PANEL PREPARATION

CONFIDENTIALITY NOTICE: The information contained in this document unless otherwise stated is privileged and confidential information and is intended for the use of the individual or company that have been specifically authorized to receive it. If you are not the intended recipient, and or if you are not under a confidentiality agreement with the Marine Town Inc., you are hereby notified that any use of the information herein by you or any dissemination, distribution or copying of this document or its content is strictly prohibited, failure to notify sender to the contrary within ten days constitutes agreement to these terms. If you have received this document in error, please delete it and notify Marine Town immediately at 886-2-2957-9880 or info@marinetown.com.tw.