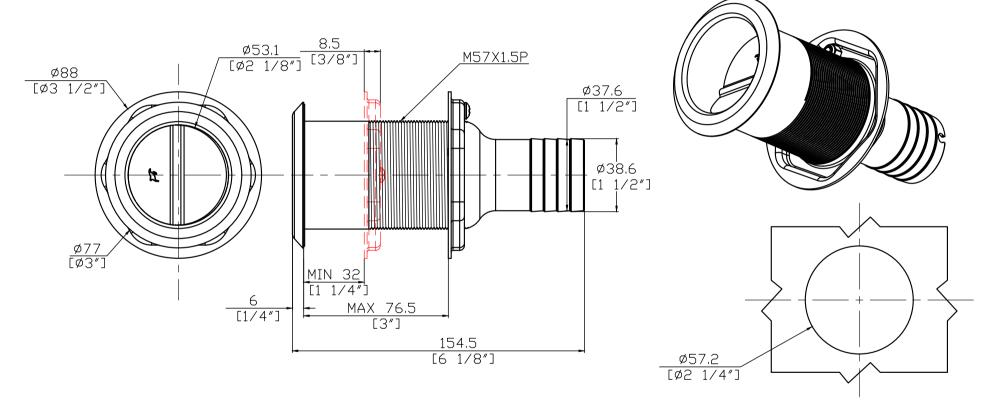

| <b>Marine Town</b> |      |            | <u>.</u>    | MEGA SCUPPER THRU HULL 1.5" |          |        |  |  | DRAWN | CHKD | SCALE | DRAWING NUMBER              |
|--------------------|------|------------|-------------|-----------------------------|----------|--------|--|--|-------|------|-------|-----------------------------|
|                    |      |            | 77          |                             |          |        |  |  | CJY   | P.L  | 1:2   | J-0103786                   |
| REV                | DATE | DRAWN/CHKD | DESCRIPTION | PART NUMBER                 | MATERIAL | FINISH |  |  |       |      |       | MILLIMETERS                 |
|                    |      |            |             | 0103786                     | XXXXX    | XXXXX  |  |  |       |      |       |                             |
|                    |      |            |             |                             |          |        |  |  |       |      |       | ALL DIMENSIONS WITHOUT      |
|                    |      |            |             |                             |          |        |  |  |       |      |       | TOLERANCES ARE FOR          |
|                    |      |            |             |                             |          |        |  |  |       |      |       | REFERENCE ONLY.             |
|                    |      |            |             |                             |          |        |  |  |       |      |       | <b>A 1 1 1 1</b>            |
|                    |      |            |             |                             |          |        |  |  |       |      |       | A4<br>PAPER                 |
|                    |      |            |             |                             |          |        |  |  |       |      |       | THIRD ANGLE PROJECTION SIZE |

PANEL PREPARATION

CONFIDENTIALITY NOTICE: The information contained in this document unless otherwise stated is privileged and confidential information and is intended for the use of the individual or company that have been specifically authorized to receive it. If you are not the intended recipient, and or if you are not under a confidentiality agreement with the Marine Town Inc., you are hereby notified that any use of the information herein by you or any dissemination, distribution or copying of this document or its content is strictly prohibited, failure to notify sender to the contrary within ten days constitutes agreement to these terms. If you have received this document in error, please delete it and notify Marine Town immediately at 886-2-2957-9880 or info@marinetown.com.tw.