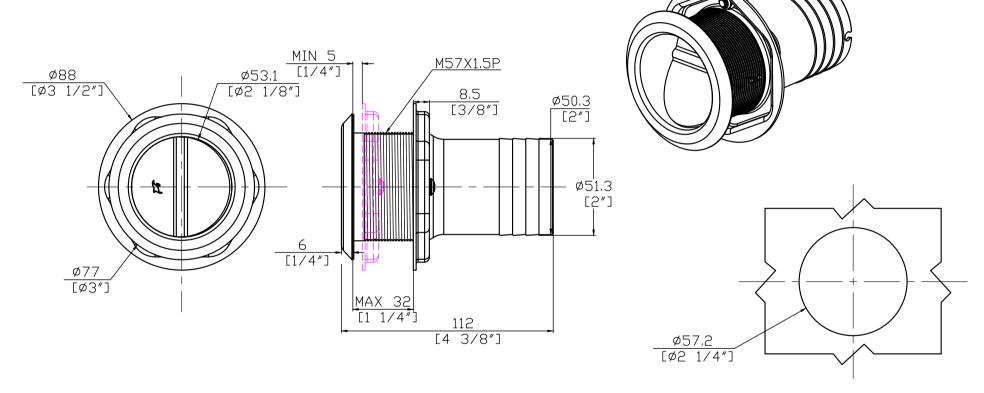

| 1   |          | пеТош      | <u>. •</u>  | MEGA SCUPPER THRU HULL 2" |          |        |  | DRAW   | CHKD | SCALE | DRAWING NUMBER                            |
|-----|----------|------------|-------------|---------------------------|----------|--------|--|--------|------|-------|-------------------------------------------|
|     | ' IIIAFI | ne row     | <i>n</i>    |                           |          |        |  | 21 CJY | P.L  | 1:2   | J-0103787                                 |
| REV | DATE     | DRAWN/CHKD | DESCRIPTION | PART NUMBER               | MATERIAL | FINISH |  | -      |      |       | MILLIMETERS                               |
|     |          |            |             | 0103787                   | XXXXX    | XXXXX  |  |        |      |       |                                           |
|     |          |            |             |                           |          |        |  |        |      |       | ALL DIMENSIONS WITHOUT TOLERANCES ARE FOR |
|     |          |            |             |                           |          |        |  |        |      |       | REFERENCE ONLY.                           |
|     |          |            |             |                           |          |        |  |        |      |       |                                           |
|     |          |            |             |                           |          |        |  |        |      |       | A4 PAPER                                  |
|     |          |            |             |                           |          |        |  |        |      |       | THIRD ANGLE PROJECTION SIZE               |
|     |          |            |             |                           |          |        |  | _      |      |       |                                           |