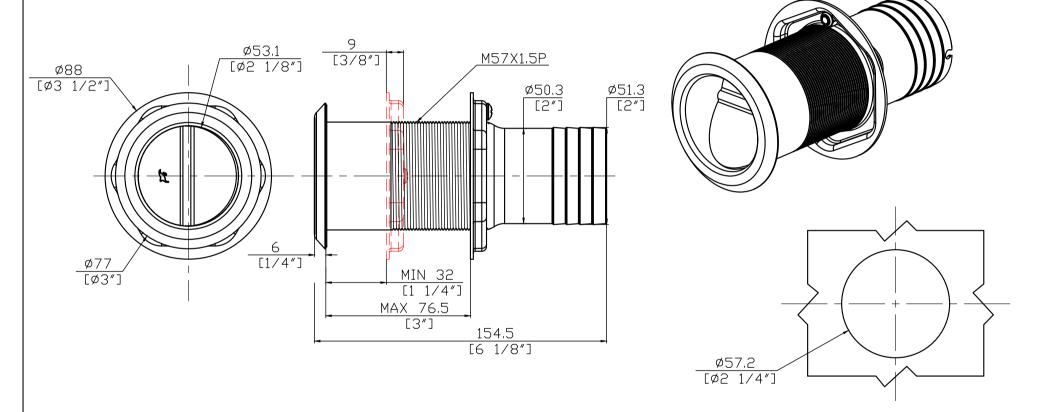

| 1   | T mare   | пеТош      | <u>.</u>    | MECY SCHIDD               | CD TUDII UI | II I ' ' ' ' | DATE | DRAWN   | CHKD | SCALE | DRAWING NUMBER                        |
|-----|----------|------------|-------------|---------------------------|-------------|--------------|------|---------|------|-------|---------------------------------------|
|     | , illali | iie iuw    | 11          | MEGA SCUPPER THRU HULL 2" |             |              |      | 121 CJY | P.L  | 1:2   | J-0103788                             |
| RE∨ | DATE     | DRAWN/CHKD | DESCRIPTION | PART NUMBER               | MATERIAL    | FINISH       | ·    |         |      |       | MILLIMETERS                           |
|     |          |            |             | 0103788                   | XXXXX       | XXXXX        |      |         |      |       |                                       |
|     |          |            |             |                           |             |              |      |         |      |       | ALL DIMENSIONS WITHOUT                |
|     |          |            |             |                           |             |              |      |         |      |       | TOLERANCES ARE FOR REFERENCE ONLY.    |
|     |          |            |             |                           |             |              |      |         |      |       | KEI EKENGE BIVET                      |
|     |          |            |             |                           |             |              |      |         |      |       | THIRD ANGLE PROJECTION  A4 PAPER SIZE |
|     |          |            |             |                           |             |              |      |         |      |       | THIRD ANGLE PROJECTION SIZE           |
|     |          |            |             |                           |             |              |      |         |      |       |                                       |