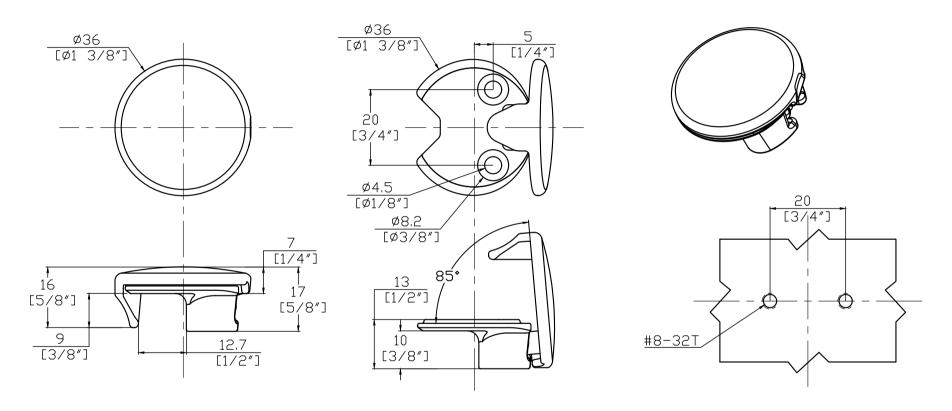

|                    | - m  | <b>-</b>   | STIDENCE    | MOUNT CENDE                               | ם חטטאר פ | סרואום איי | гпсп | DATE | DRAWN | CHKD | SCALE | DRAWING NUMBER              |
|--------------------|------|------------|-------------|-------------------------------------------|-----------|------------|------|------|-------|------|-------|-----------------------------|
| <b>Marine Town</b> |      |            | JURFACE     | SURFACE MOUNT FENDER HOOK- ROUND W/O LOGO |           |            |      |      | CJY   | P.L  | 1:1   | J-0508587-8                 |
| REV                | DATE | DRAWN/CHKD | DESCRIPTION | PART NUMBER                               | MATERIAL  | FINISH     |      |      |       |      |       | MILLIMETERS                 |
|                    |      |            |             | 0508587-8                                 | XXXXX     | XXXXX      |      |      |       |      |       |                             |
|                    |      |            |             |                                           |           |            |      |      |       |      |       | ALL DIMENSIONS WITHOUT      |
|                    |      |            |             |                                           |           |            |      |      |       |      |       | TOLERANCES ARE FOR          |
|                    |      |            |             |                                           |           |            |      |      |       |      |       | REFERENCE ONLY.             |
|                    |      |            |             |                                           |           |            |      |      |       |      |       | ♠ ←                         |
|                    |      |            |             |                                           |           |            |      |      |       |      |       | T PAPER                     |
|                    |      |            |             |                                           |           | 1          |      |      |       |      |       | THIRD ANGLE PROJECTION SIZE |

PANEL PREPARATION

CONFIDENTIALITY NOTICE: The information contained in this document unless otherwise stated is privileged and confidential information and is intended for the use of the individual or company that have been specifically authorized to receive it. If you are not the intended recipient, and or if you are not under a confidentiality agreement with the Marine Town Inc., you are hereby notified that any use of the information herein by you or any dissemination, distribution or copying of this document or its content is strictly prohibited, failure to notify sender to the contrary within ten days constitutes agreement to these terms. If you have received this document in error, please delete it and notify Marine Town immediately at 886-2-2957-9880 or info@marinetown.com.tw.