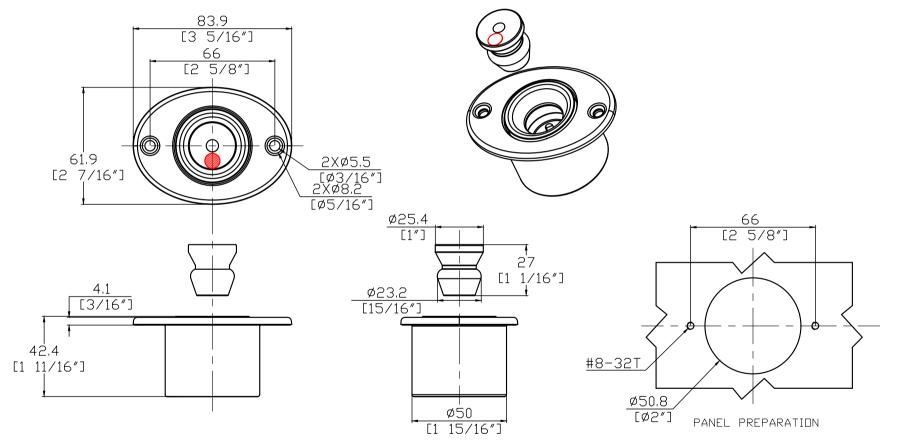

|                    |      | <b>T</b>   | •                              | DEVI INI DILINI | TED 3" \//C | S COMED | Į. | DATE      | DRAWN | CHKD | SCALE | DRAWING NUMBER              |
|--------------------|------|------------|--------------------------------|-----------------|-------------|---------|----|-----------|-------|------|-------|-----------------------------|
| <b>Marine Town</b> |      |            | SCREW IN PLUNGER 2" W/SS COVER |                 |             |         |    | 10JAN2020 | LZB   | P.L  | 1:2   | J-0607478                   |
| REV                | DATE | DRAWN/CHKD | DESCRIPTION                    | PART NUMBER     | MATERIAL    | FINISH  |    |           |       | •    |       | MILLIMETERS                 |
|                    |      |            |                                | 0607478         | XXXXX       | XXXXX   |    |           |       |      |       |                             |
|                    |      |            |                                |                 |             |         |    |           |       |      |       | ALL DIMENSIONS WITHOUT      |
|                    |      |            |                                |                 |             |         |    |           |       |      |       | TOLERANCES ARE FOR          |
|                    |      |            |                                |                 |             |         |    |           |       |      |       | REFERENCE ONLY.             |
|                    |      |            |                                |                 |             |         |    |           |       |      |       |                             |
|                    |      |            |                                |                 |             |         |    |           |       |      |       | ⊕ ← A4 PAPER                |
|                    |      |            |                                |                 |             |         |    |           |       |      |       | THIRD ANGLE PROJECTION SIZE |