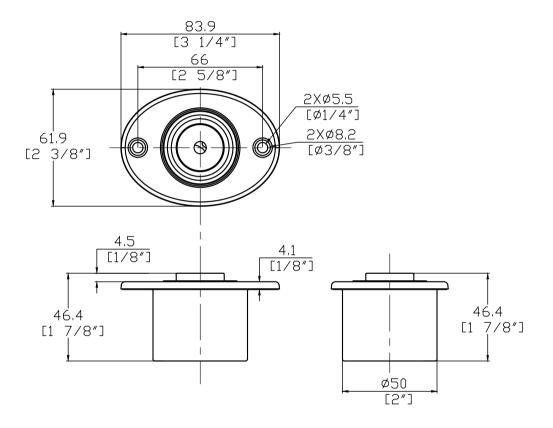

|                    | Tomas | T          |                                       | TNI DI LINICED | 2" \./ /SS CI | 1\/FD _ 17ka |  | DATE      | DRAWN | CHKD | SCALE | DRAWING NUMBER              |
|--------------------|-------|------------|---------------------------------------|----------------|---------------|--------------|--|-----------|-------|------|-------|-----------------------------|
| <b>Marine Town</b> |       |            | SCREW IN PLUNGER 2" W/SS COVER - 17kg |                |               |              |  | 25SEP2021 | CJY   | P.L  | 1:2   | J-0607480                   |
| RE∨                | DATE  | DRAWN/CHKD | DESCRIPTION                           | PART NUMBER    | MATERIAL      | FINISH       |  |           |       |      |       | MILLIMETERS                 |
|                    |       |            |                                       | 0607480        | XXXXX         | XXXXX        |  |           |       |      |       |                             |
|                    |       |            |                                       |                |               |              |  |           |       |      |       | ALL DIMENSIONS WITHOUT      |
|                    |       |            |                                       |                |               |              |  |           |       |      |       | TOLERANCES ARE FOR          |
|                    |       |            |                                       |                |               |              |  |           |       |      |       | REFERENCE ONLY.             |
|                    |       |            |                                       |                |               |              |  |           |       |      |       |                             |
|                    |       |            |                                       |                |               |              |  |           |       |      |       | A4<br>PAPER                 |
|                    |       |            |                                       |                |               |              |  |           |       |      |       | THIRD ANGLE PROJECTION SIZE |