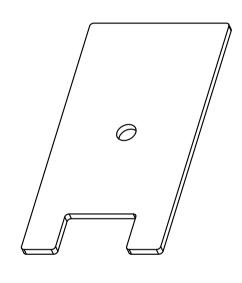

|     | 7        | пеТош      | <u>.</u>    | XXXXXXXXXX  |          |        |   | DRAWN | CHKD | SCALE | DRAWING NUMBER                        |
|-----|----------|------------|-------------|-------------|----------|--------|---|-------|------|-------|---------------------------------------|
|     | / IIIari | ne row     | <b>n</b>    |             |          |        |   | CJY   | P.L  | 2:1   | J-0707681-G                           |
| REV | DATE     | DRAWN/CHKD | DESCRIPTION | PART NUMBER | MATERIAL | FINISH | · |       |      |       | MILLIMETERS                           |
|     |          |            |             | 0707681-G   | XXXXX    | XXXXX  |   |       |      |       |                                       |
|     |          |            |             |             |          |        |   |       |      |       | ALL DIMENSIONS WITHOUT                |
|     |          |            |             |             |          |        |   |       |      |       | TOLERANCES ARE FOR                    |
|     |          |            |             |             |          |        |   |       |      |       | REFERENCE ONLY.                       |
|     |          |            |             |             |          |        |   |       |      |       |                                       |
|     |          |            |             |             |          |        |   |       |      |       | THIRD ANGLE PROJECTION  A4 PAPER SIZE |
|     |          |            |             |             |          |        |   |       |      |       | THIRD ANGLE PROJECTION SIZE           |