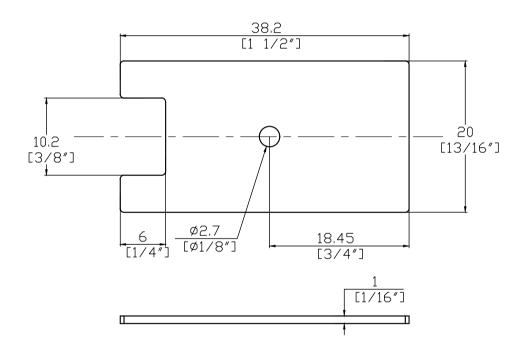

|     | 7        | пеТош      | <u>.</u>    | XXXXXXXXXX  |          |        |   | DRAWN | CHKD | SCALE | DRAWING NUMBER                        |
|-----|----------|------------|-------------|-------------|----------|--------|---|-------|------|-------|---------------------------------------|
|     | / IIIari | ne row     | <b>n</b>    |             |          |        |   | CJY   | P.L  | 2:1   | J-0707681-G                           |
| REV | DATE     | DRAWN/CHKD | DESCRIPTION | PART NUMBER | MATERIAL | FINISH | · |       |      |       | MILLIMETERS                           |
|     |          |            |             | 0707681-G   | XXXXX    | XXXXX  |   |       |      |       |                                       |
|     |          |            |             |             |          |        |   |       |      |       | ALL DIMENSIONS WITHOUT                |
|     |          |            |             |             |          |        |   |       |      |       | TOLERANCES ARE FOR                    |
|     |          |            |             |             |          |        |   |       |      |       | REFERENCE ONLY.                       |
|     |          |            |             |             |          |        |   |       |      |       |                                       |
|     |          |            |             |             |          |        |   |       |      |       | THIRD ANGLE PROJECTION  A4 PAPER SIZE |
|     |          |            |             |             |          |        |   |       |      |       | THIRD ANGLE PROJECTION SIZE           |