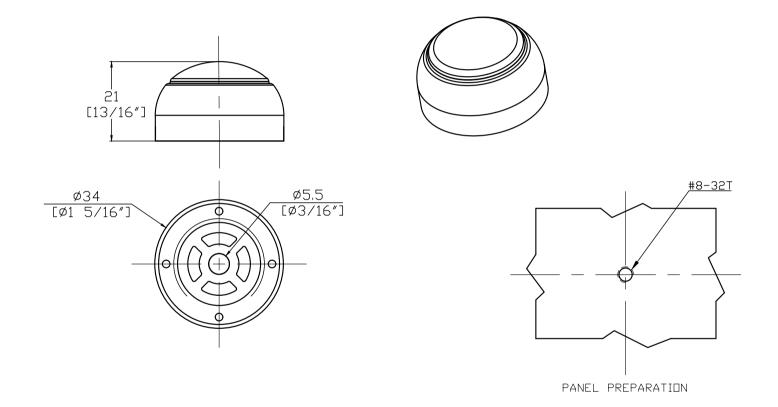

| <b>Ж</b> тагіпе Тоші |         |            |             | ROUND HEAD MAGNET HOLDER 20*10 P |                   |                 |  | DRAWN | CHKD | SCALE | DRAWING NUMBER                                                  |
|----------------------|---------|------------|-------------|----------------------------------|-------------------|-----------------|--|-------|------|-------|-----------------------------------------------------------------|
|                      | ' IIIar | ine rowi   |             | KUUNU MEAU MAGNET MULUEK 20*10 F |                   |                 |  | HIX   | P.L  | 1:1   | J-0807331P                                                      |
| REV                  | DATE    | DRAWN/CHKD | DESCRIPTION | PART NUMBER<br>0807331P          | MATERIAL<br>XXXXX | FINISH<br>XXXXX |  |       |      |       | MILLIMETERS                                                     |
|                      |         |            |             | 0007 001                         | XXXX              | AAAA            |  |       |      |       | ALL DIMENSIONS WITHOUT<br>TOLERANCES ARE FOR<br>REFERENCE ONLY. |
|                      |         |            |             |                                  |                   |                 |  |       |      |       | THIRD ANGLE PROJECTION  A4 PAPER SIZE                           |