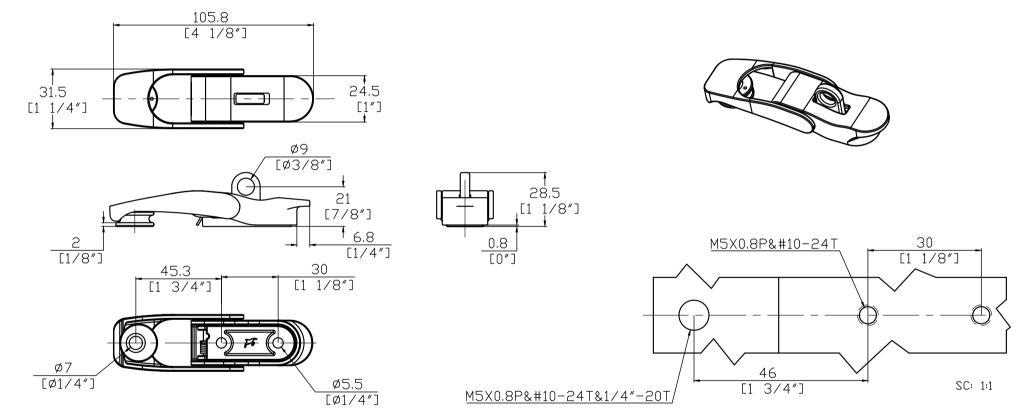

|                    | 7    | <b>T</b>   |             | NITED I ATCH                            | \./ /EVE \./ /E |        |  | DATE | DRAWN | CHKD | SCALE | DRAWING NUMBER              |
|--------------------|------|------------|-------------|-----------------------------------------|-----------------|--------|--|------|-------|------|-------|-----------------------------|
| <b>Marine Town</b> |      |            |             | OVER CENTER LATCH W/EYE W/O LOCK- LARGE |                 |        |  |      | CJY   | P.L  | 1:2   | J-0807880                   |
| REV                | DATE | DRAWN/CHKD | DESCRIPTION | PART NUMBER                             | MATERIAL        | FINISH |  |      |       |      |       | MILLIMETERS                 |
|                    |      |            |             | 0807880                                 | XXXXX           | XXXXX  |  |      |       |      |       |                             |
|                    |      |            |             |                                         |                 |        |  |      |       |      |       | ALL DIMENSIONS WITHOUT      |
|                    |      |            |             |                                         |                 |        |  |      |       |      |       | TOLERANCES ARE FOR          |
|                    |      |            |             |                                         |                 |        |  |      |       |      |       | REFERENCE ONLY.             |
|                    |      |            |             |                                         |                 |        |  |      |       |      |       |                             |
|                    |      |            |             |                                         |                 |        |  |      |       |      |       | → ← A4<br>PAPER             |
|                    |      |            |             |                                         |                 |        |  |      |       |      |       | THIRD ANGLE PROJECTION SIZE |