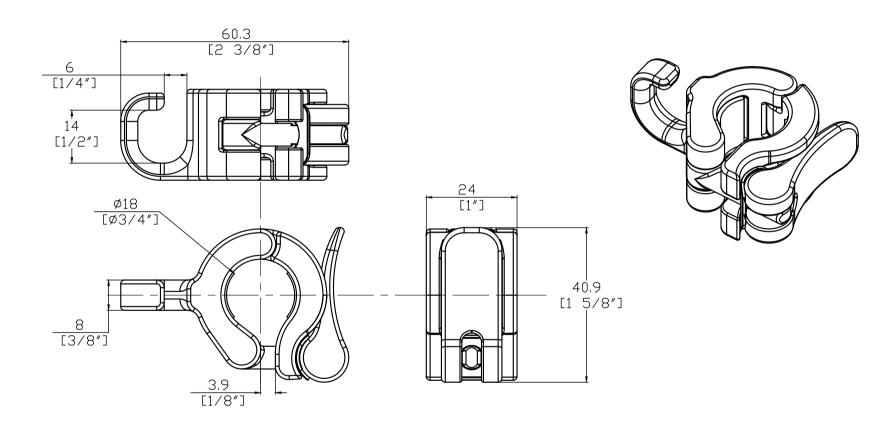

| <b>Marine Town</b> |          |            |             | QUICK RELEASE HOOK |          |        |   | TE DRAWI  | CHKD | SCALE | DRAWING NUMBER                        |
|--------------------|----------|------------|-------------|--------------------|----------|--------|---|-----------|------|-------|---------------------------------------|
| <b>,</b>           | , IIIali | ne row     | <b>n</b>    | WOICK KLLLASL HUUK |          |        |   | 15050 CJA | P.L  | 1:1   | J-0906876                             |
| REV                | DATE     | DRAWN/CHKD | DESCRIPTION | PART NUMBER        | MATERIAL | FINISH | • | •         |      |       | MILLIMETERS                           |
|                    |          |            |             | 0906876            | XXXXX    | XXXXX  |   |           |      |       | 11122112121                           |
|                    |          |            |             |                    |          |        |   |           |      |       | ALL DIMENSIONS WITHOUT                |
|                    |          |            |             |                    |          |        |   |           |      |       | TOLERANCES ARE FOR                    |
|                    |          |            |             |                    |          |        |   |           |      |       | REFERENCE ONLY.                       |
|                    |          |            |             |                    |          |        |   |           |      |       |                                       |
|                    |          |            |             |                    |          |        |   |           |      |       | THIRD ANGLE PROJECTION  A4 PAPER SIZE |
|                    |          |            |             |                    |          |        |   |           |      |       | THIRD ANGLE PROJECTION SIZE           |