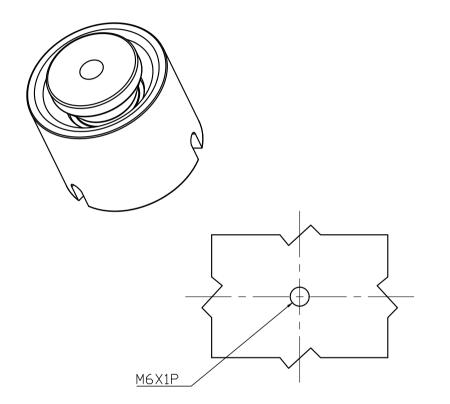

| ×.  | arı  | neTow      | n           | CATCH PLUNGER BIG 22LBS |                   |                 |  | DATE<br>25SEP2021 |   | SCALE<br>1:1 | DRAWING NUMBER<br>J-1007417                                                    |
|-----|------|------------|-------------|-------------------------|-------------------|-----------------|--|-------------------|---|--------------|--------------------------------------------------------------------------------|
| REV | DATE | DRAWN/CHKD | DESCRIPTION | PART NUMBER<br>1007417  | MATERIAL<br>XXXXX | FINISH<br>XXXXX |  |                   | • |              | MILLIMETERS<br>All dimensions without<br>tolerances are for<br>reference only. |
|     |      |            |             |                         |                   |                 |  |                   |   |              | HIRD ANGLE PROJECTION SIZE                                                     |