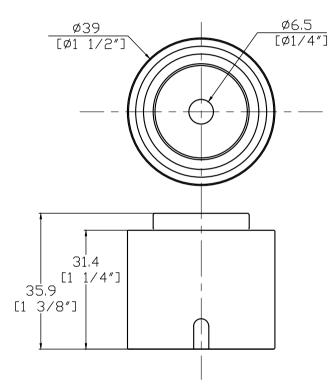

| ×.  | arı  | neTow      | n           | CATCH PLUNGER BIG 22LBS |                   |                 |  | DATE<br>25SEP2021 |   | SCALE<br>1:1 | DRAWING NUMBER<br>J-1007417                                                    |
|-----|------|------------|-------------|-------------------------|-------------------|-----------------|--|-------------------|---|--------------|--------------------------------------------------------------------------------|
| REV | DATE | DRAWN/CHKD | DESCRIPTION | PART NUMBER<br>1007417  | MATERIAL<br>XXXXX | FINISH<br>XXXXX |  |                   | • |              | MILLIMETERS<br>All dimensions without<br>tolerances are for<br>reference only. |
|     |      |            |             |                         |                   |                 |  |                   |   |              | HIRD ANGLE PROJECTION SIZE                                                     |