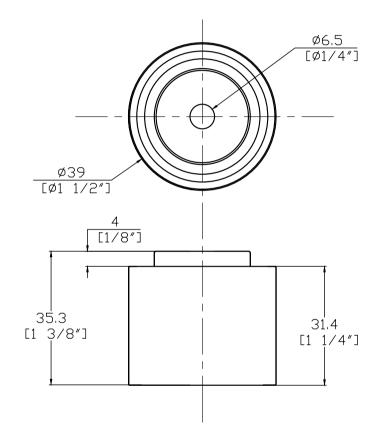

| <b>Ж</b> тагіпетоші |          |            | <u>.</u>    | CATCH PLUNGER BIG |          |        |  | ATE DRAWN  | CHKD | SCALE | DRAWING NUMBER              |
|---------------------|----------|------------|-------------|-------------------|----------|--------|--|------------|------|-------|-----------------------------|
|                     | , IIIari | iie iuw    | 77          | CAICH FLUNDER DIU |          |        |  | :P2021 CJY | P.L  | 1:1   | J-1007421                   |
| REV                 | DATE     | DRAWN/CHKD | DESCRIPTION | PART NUMBER       | MATERIAL | FINISH |  |            |      |       | MILLIMETERS                 |
|                     |          |            |             | 1007421           | XXXXX    | XXXXX  |  |            |      |       |                             |
|                     |          |            |             |                   |          |        |  |            |      |       | ALL DIMENSIONS WITHOUT      |
|                     |          |            |             |                   |          |        |  |            |      |       | TOLERANCES ARE FOR          |
|                     |          |            |             |                   |          |        |  |            |      |       | REFERENCE ONLY.             |
|                     |          |            |             |                   |          |        |  |            |      |       | Φ 🗂 Ι Δ4                    |
|                     |          |            |             |                   |          |        |  |            |      |       | A4<br>PAPER                 |
|                     |          |            |             |                   |          |        |  |            |      |       | THIRD ANGLE PROJECTION SIZE |