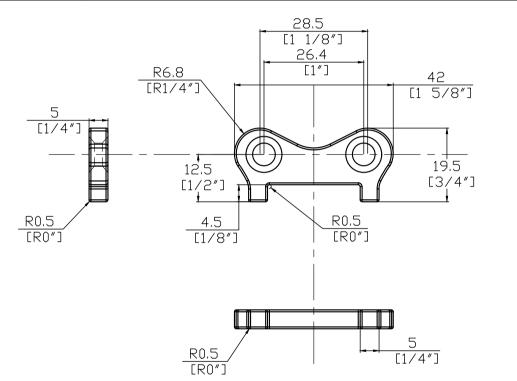

| 🗡 Marıne Town |      |            |             | *****                    |                   |                 |  |  | DRAWN | СНКД | SCALE | DRAWING NUMBER                        |
|---------------|------|------------|-------------|--------------------------|-------------------|-----------------|--|--|-------|------|-------|---------------------------------------|
|               |      |            |             |                          |                   |                 |  |  | CJY   | P.L  | 1:1   | J-8407019-K                           |
| REV           | DATE | DRAWN/CHKD | DESCRIPTION | PART NUMBER<br>8407019-K | MATERIAL<br>XXXXX | FINISH<br>XXXXX |  |  |       |      |       | MILLIMETERS                           |
|               |      |            |             |                          |                   |                 |  |  |       |      |       | ALL DIMENSIONS WITHOUT                |
|               |      |            |             |                          |                   |                 |  |  |       |      |       | TOLERANCES ARE FOR<br>REFERENCE ONLY. |
|               |      |            |             |                          |                   |                 |  |  |       |      |       |                                       |
|               |      |            |             |                          |                   |                 |  |  |       |      |       | THIRD ANGLE PROJECTION A4<br>SIZE     |