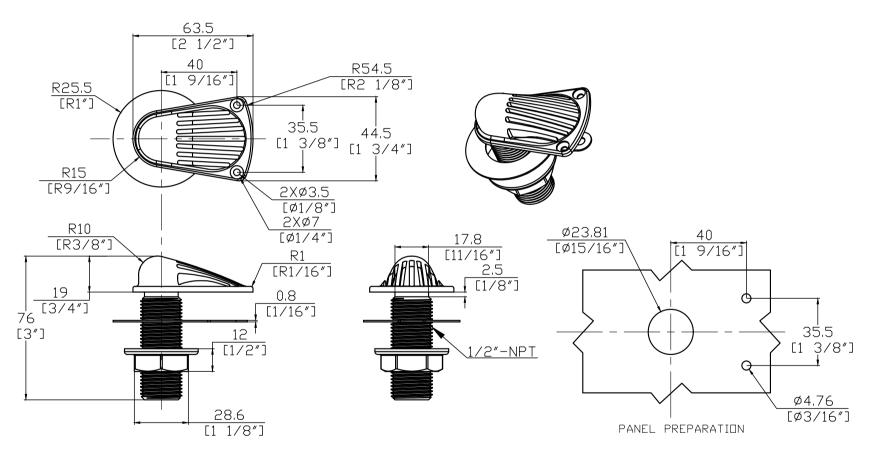

| <b>Marine Town</b> |          |            |             | XXXXXXXXX   |          |        |  | DRAWN | CHKD | SCALE | DRAWING NUMBER              |
|--------------------|----------|------------|-------------|-------------|----------|--------|--|-------|------|-------|-----------------------------|
|                    | ' IIIari | ne row     | <b>n</b>    | ^^^^^^      |          |        |  | CJY   | P.L  | 1:2   | J-9105862-A                 |
| REV                | DATE     | DRAWN/CHKD | DESCRIPTION | PART NUMBER | MATERIAL | FINISH |  |       |      |       | MILLIMETERS                 |
|                    |          |            |             | 9105862-A   | XXXXX    | XXXXX  |  |       |      |       |                             |
|                    |          |            |             |             |          |        |  |       |      |       | ALL DIMENSIONS WITHOUT      |
|                    |          |            |             |             |          |        |  |       |      |       | TOLERANCES ARE FOR          |
|                    |          |            |             |             |          |        |  |       |      |       | REFERENCE ONLY.             |
|                    |          |            |             |             |          |        |  |       |      |       |                             |
|                    |          |            |             |             |          |        |  |       |      |       | A4 PAPER                    |
|                    |          |            |             |             |          |        |  |       |      |       | THIRD ANGLE PROJECTION SIZE |