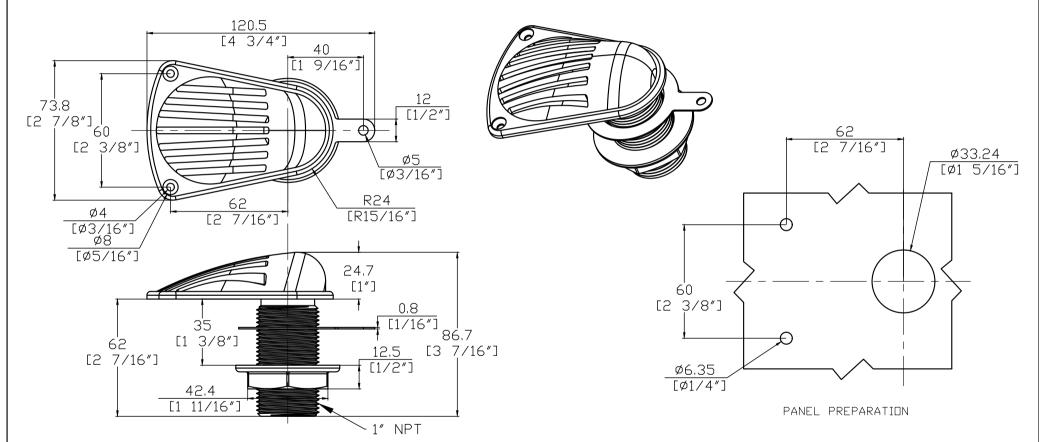

| <b>Marine Town</b> |          |            |             | XXXXXXXXX   |          |        |   | DRAWN | CHKD | SCALE | DRAWING NUMBER              |
|--------------------|----------|------------|-------------|-------------|----------|--------|---|-------|------|-------|-----------------------------|
| ,                  | ' IIIari | ne row     | <b>n</b>    | ^^^^^^      |          |        |   | CJY   | P.L  | 1:2   | J-9105866-A                 |
| REV                | DATE     | DRAWN/CHKD | DESCRIPTION | PART NUMBER | MATERIAL | FINISH | • |       |      |       | MILLIMETERS                 |
|                    |          |            |             | 9105866-A   | XXXXX    | XXXXX  |   |       |      |       |                             |
|                    |          |            |             |             |          |        |   |       |      |       | ALL DIMENSIONS WITHOUT      |
|                    |          |            |             |             |          |        |   |       |      |       | TOLERANCES ARE FOR          |
|                    |          |            |             |             |          |        |   |       |      |       | REFERENCE ONLY.             |
|                    |          |            |             |             |          |        |   |       |      |       |                             |
|                    |          |            |             |             |          |        |   |       |      |       | A4<br>PAPER                 |
|                    |          |            |             |             |          |        |   |       |      |       | THIRD ANGLE PROJECTION SIZE |