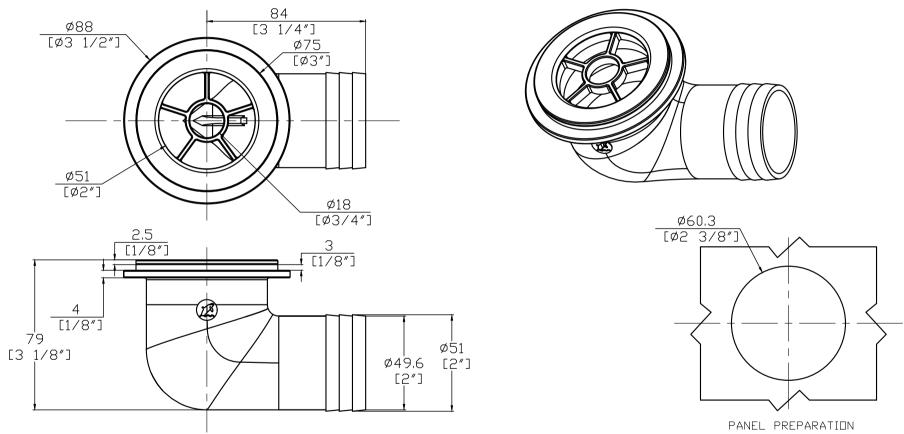

|                     |  |
|                    |        |            |             |               |          |        |   |        |       |      |       | 1127 21121102 2112                 |                     |  |
|                    |        |            |             |               |          |        |   |        |       |      |       |                                    | A4<br>PAPER<br>SIZE |  |
|                    |        |            |             |               |          |        |   |        |       |      |       | THIRD ANGLE PROJECTION             | SIZE                |  |
|                    |        |            |             |               |          |        |   |        |       |      |       |                                    |                     |  |



CONFIDENTIALITY NOTICE: The information contained in this document unless otherwise stated is privileged and confidential information and is intended for the use of the individual or company that have been specifically authorized to receive it. If you are not the intended recipient, and or if you are not under a confidentiality agreement with the Marine Town Inc., you are hereby notified that any use of the information herein by you or any dissemination, distribution or copying of this document or its content is strictly prohibited, failure to notify sender to the contrary within ten days constitutes agreement to these terms. If you have received this document in error, please delete it and notify Marine Town immediately at 886-2-2957-9880 or info@marinetown.com.tw.